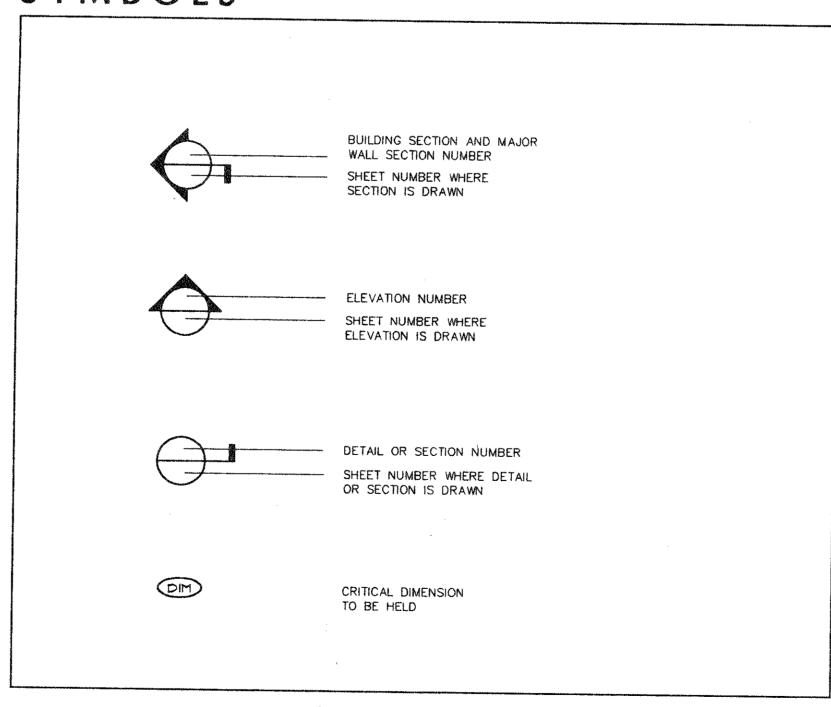

-------------------------------------------------------------------------------------------------------------------------------------------------------------------------------------------|

## MATERIALS

| TOP SOIL                 | FULL HEIGHT PARTITION |
|--------------------------|-----------------------|
| FACE BRICK               | ALUMINUM              |
| CONCRETE MASONRY UNIT    | STEEL                 |
| <br>CONCRETE             | BATT INSULATION       |
| ROUGH WOOD               | RIGID INSULATION      |
| PLYWOOD                  | GYPSUM WALL BOARD     |
| FINISH WOOD              | GRANULAR FILL         |
| <br>LOW HEIGHT PARTITION | EARTH                 |
| STONE                    |                       |
|                          |                       |

## SYMBOLS



### GENERAL NOTES

| • | THE WORK CONTAINED IN THESE CONSTRUCTION DOCUMENTS SHALL BE PERFORMED UNDER ALA DOCUMENT A201 "GENERAL CONDITIONS OF THE CONTRACT FOR CONSTRUCTION" (LATEST EDITION).                                                                                                                                                                                                                 | 14. | SHOP DRAWING REVIEW. ARCHITECT WILL REVIEW CONTRACTOR'S SHOP DRAWINGS AND RELATED SUBMITTALS (AS INDICATED BELOW) WITH RESPECT THE ABILITY OF THE DETAILED WORK, WHEN COMPLETE, TO BE A PROPERLY