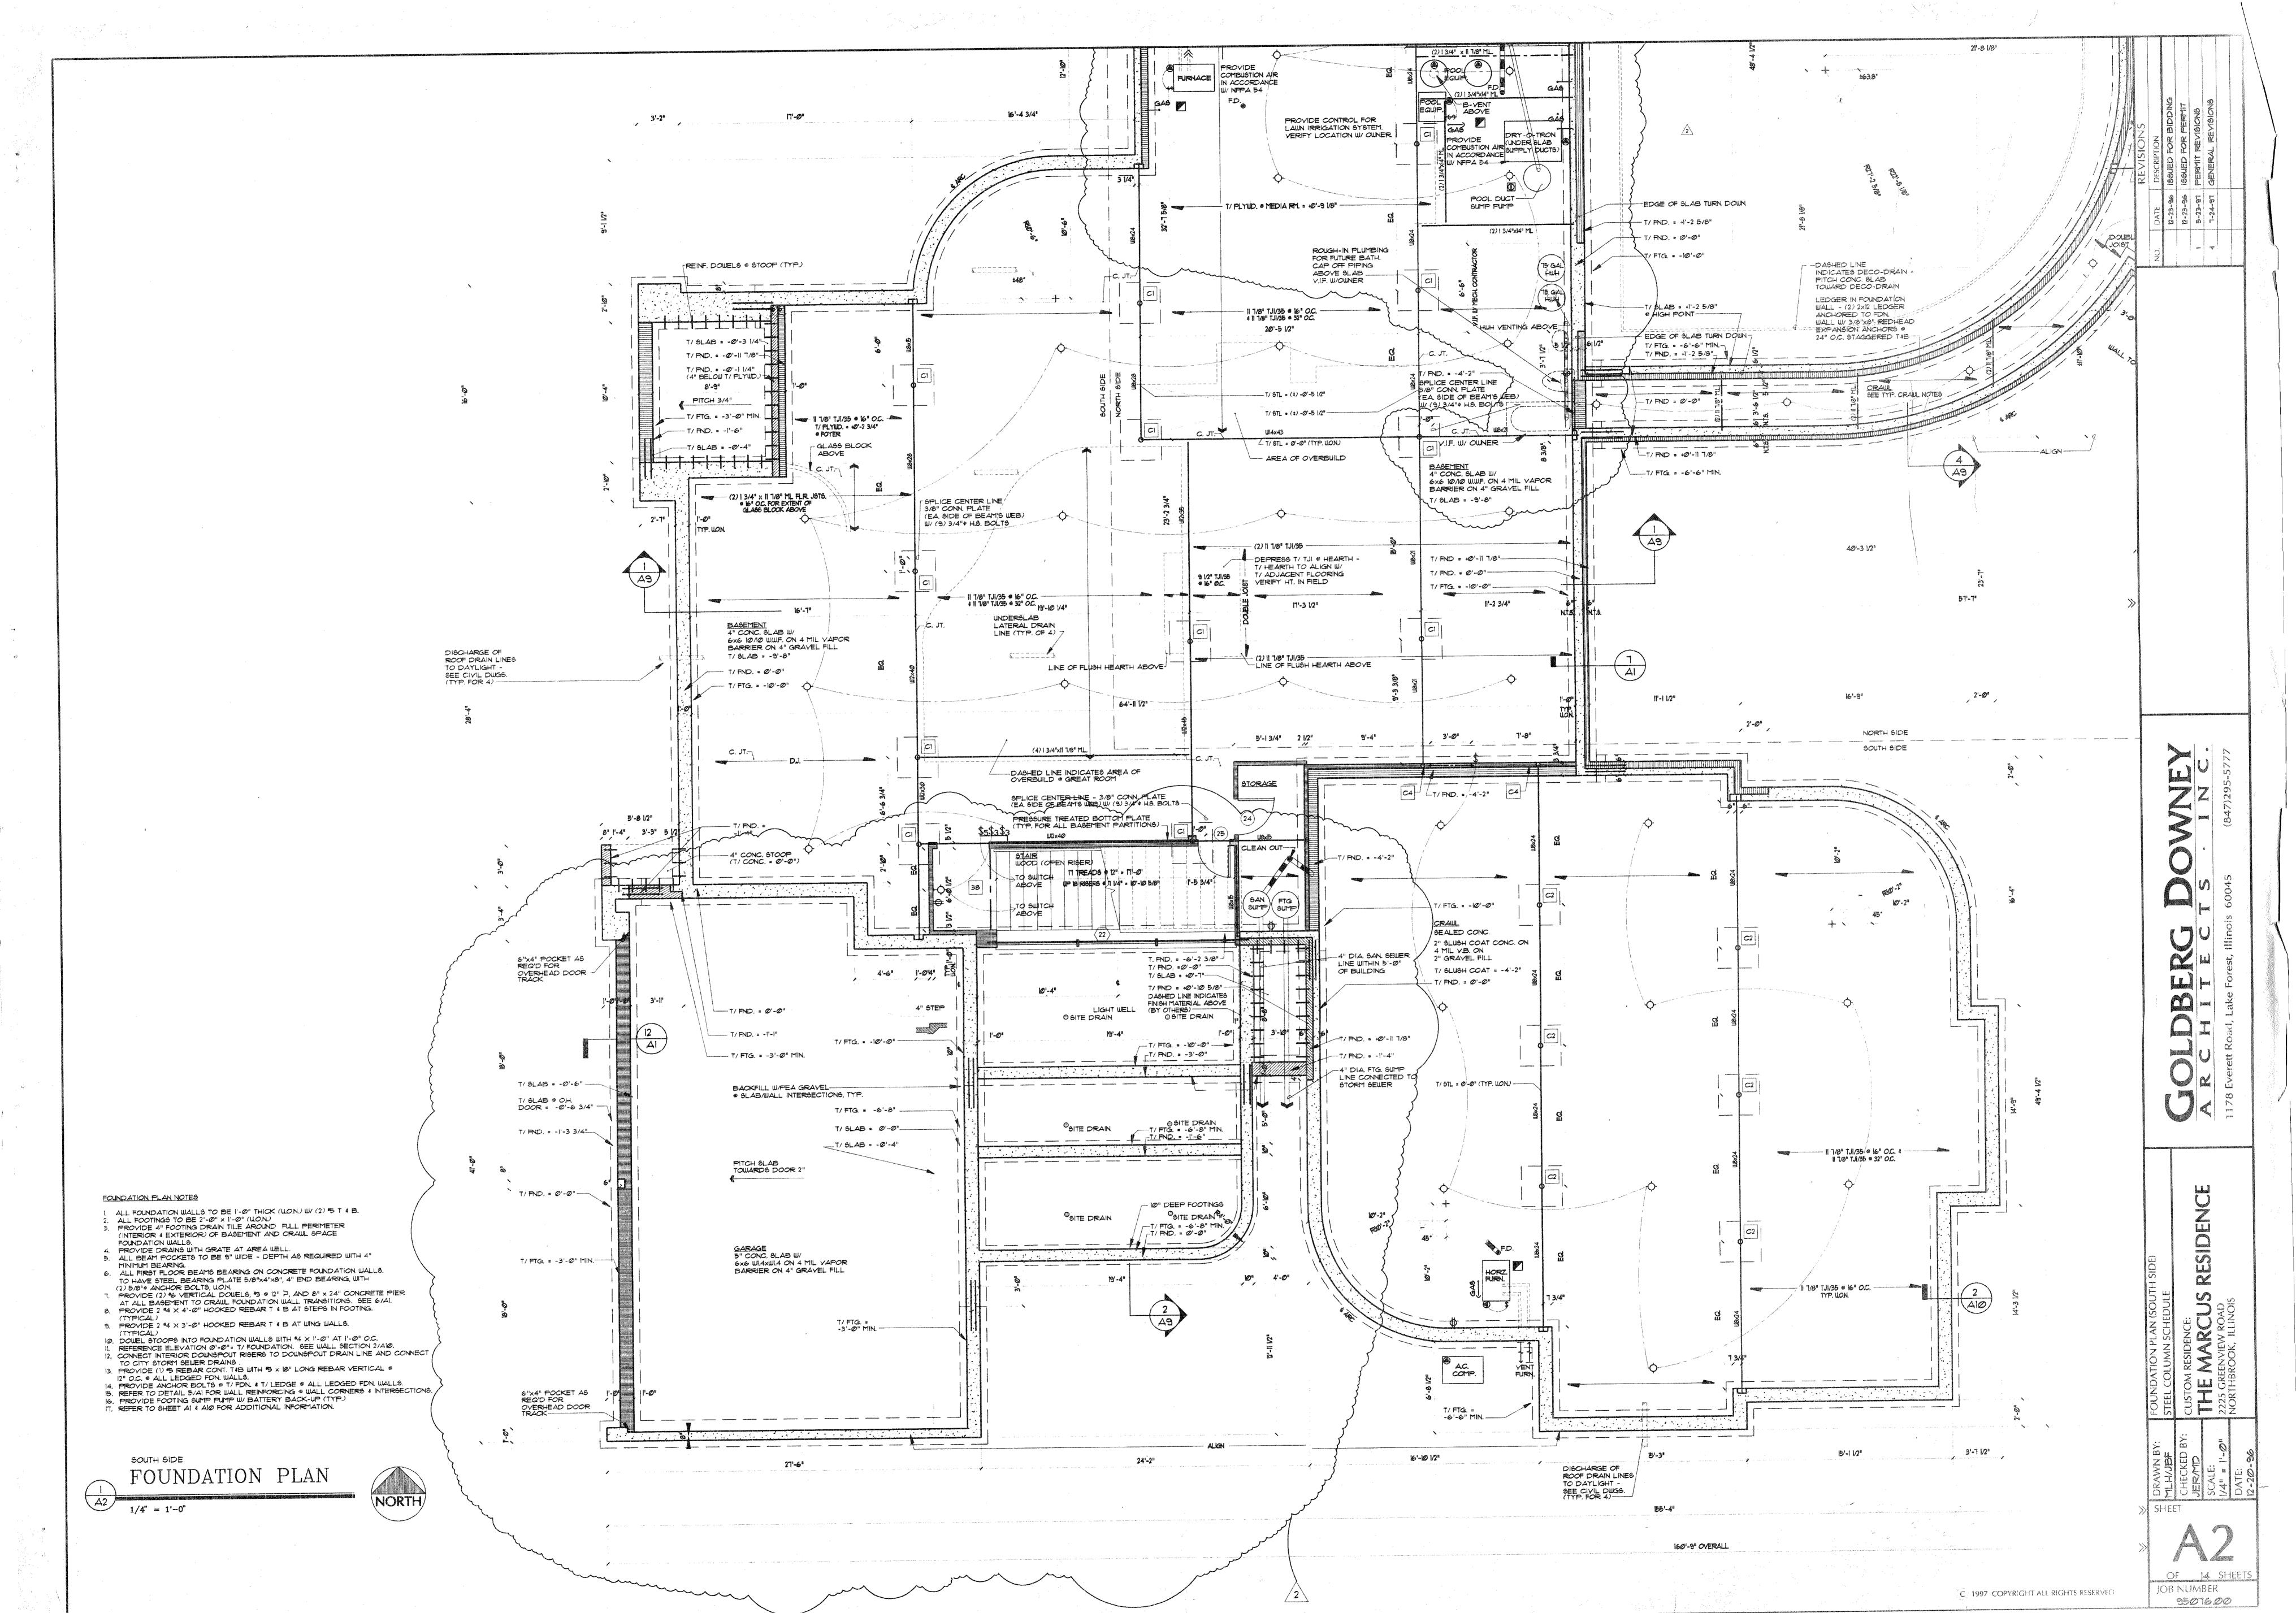

|



(C) 1997 COPYRIGHT ALL RIGHTS RESERVED

HENDER PARTY.





OF 4 SHEETS JOB NUMBER 35076.00





| TOP CONNECTION  NO. NOM. SIZE O.D. STEEL CAP PLATE ANCHOR  CI 4" 4 1/2" 3/4" (4) 3/4  C2 3 1/2" 4" 3/4" (4) 3/4  C3 5"x5"x5/6" - 3/4" SEE DTL. 8/  C4 4" 4 1/2" 3/4" (4) 3/4  C5 8" 8625" 1/2", W/ 3/6" FILLET WELD (2) 3/4"  C6 4" 4 1/2" 3/4" (4) 3/4  C7 TUBE STEEL 5"x5"x5/6" - 3/4" SEE DTL. 8/  C8 5"x5"x5/6" - 3/4" SEE DTL. 8/  C9 TUBE STEEL 5"x5"x5/6" - 3/4" SEE DTL. 8/  C9 GENERAL NOTES:  I. WELD STEEL COLUMN TO TOP PE W/ 1/4" FILLET WELD - ALL