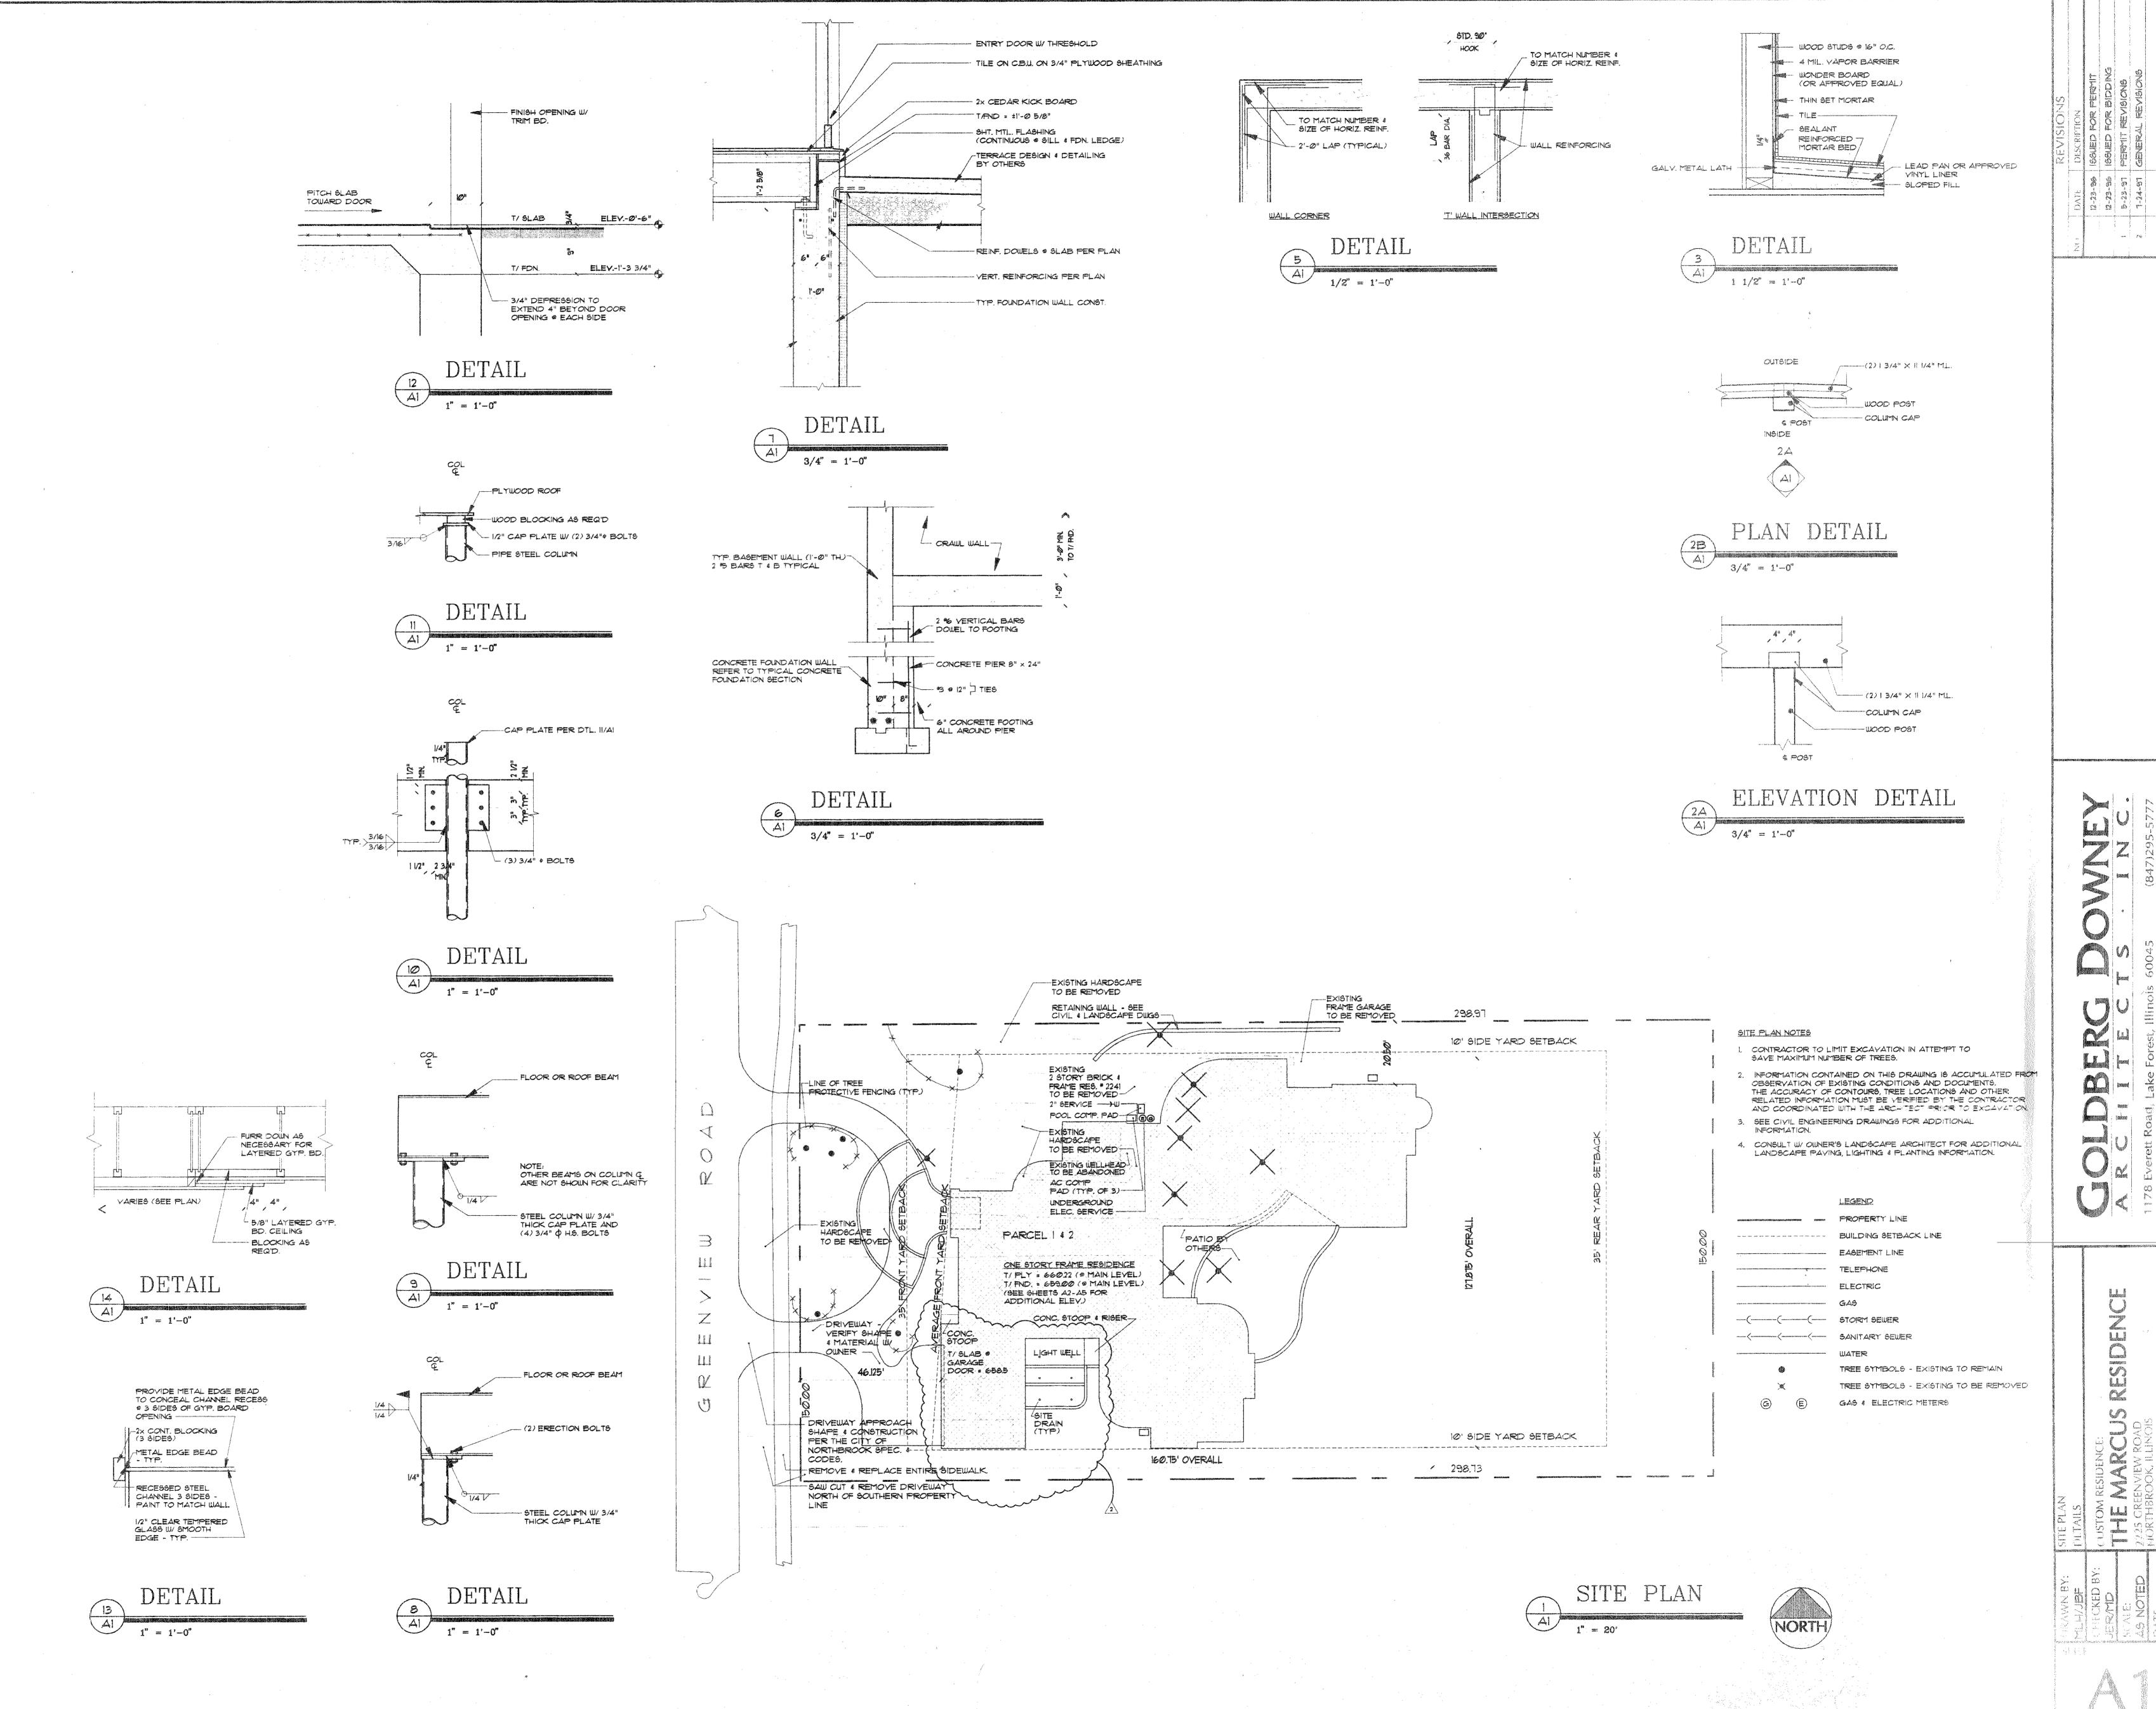

|



(C) 1997 COPYRIGHT ALL RIGHTS RESERVED

HENDER PARTY.





OF 4 SHEETS JOB NUMBER 35076.00





| TOP CONNECTION  NO. NOM. SIZE O.D. STEEL CAP PLATE ANCHOR  CI 4" 4 1/2" 3/4" (4) 3/4  C2 3 1/2" 4" 3/4" (4) 3/4  C3 5"x5"x5/6" - 3/4" SEE DTL. 8/  C4 4" 4 1/2" 3/4" (4) 3/4  C5 8" 8625" 1/2", W/ 3/6" FILLET WELD (2) 3/4"  C6 4" 4 1/2" 3/4" (4) 3/4  C7 TUBE STEEL 5"x5"x5/6" - 3/4" SEE DTL. 8/  C8 5"x5"x5/6" - 3/4" SEE DTL. 8/  C9 TUBE STEEL 5"x5"x5/6" - 3/4" SEE DTL. 8/  C9 GENERAL NOTES:  I. WELD STEEL COLUMN TO TOP PE W/ 1/4" FILLET WELD - ALL