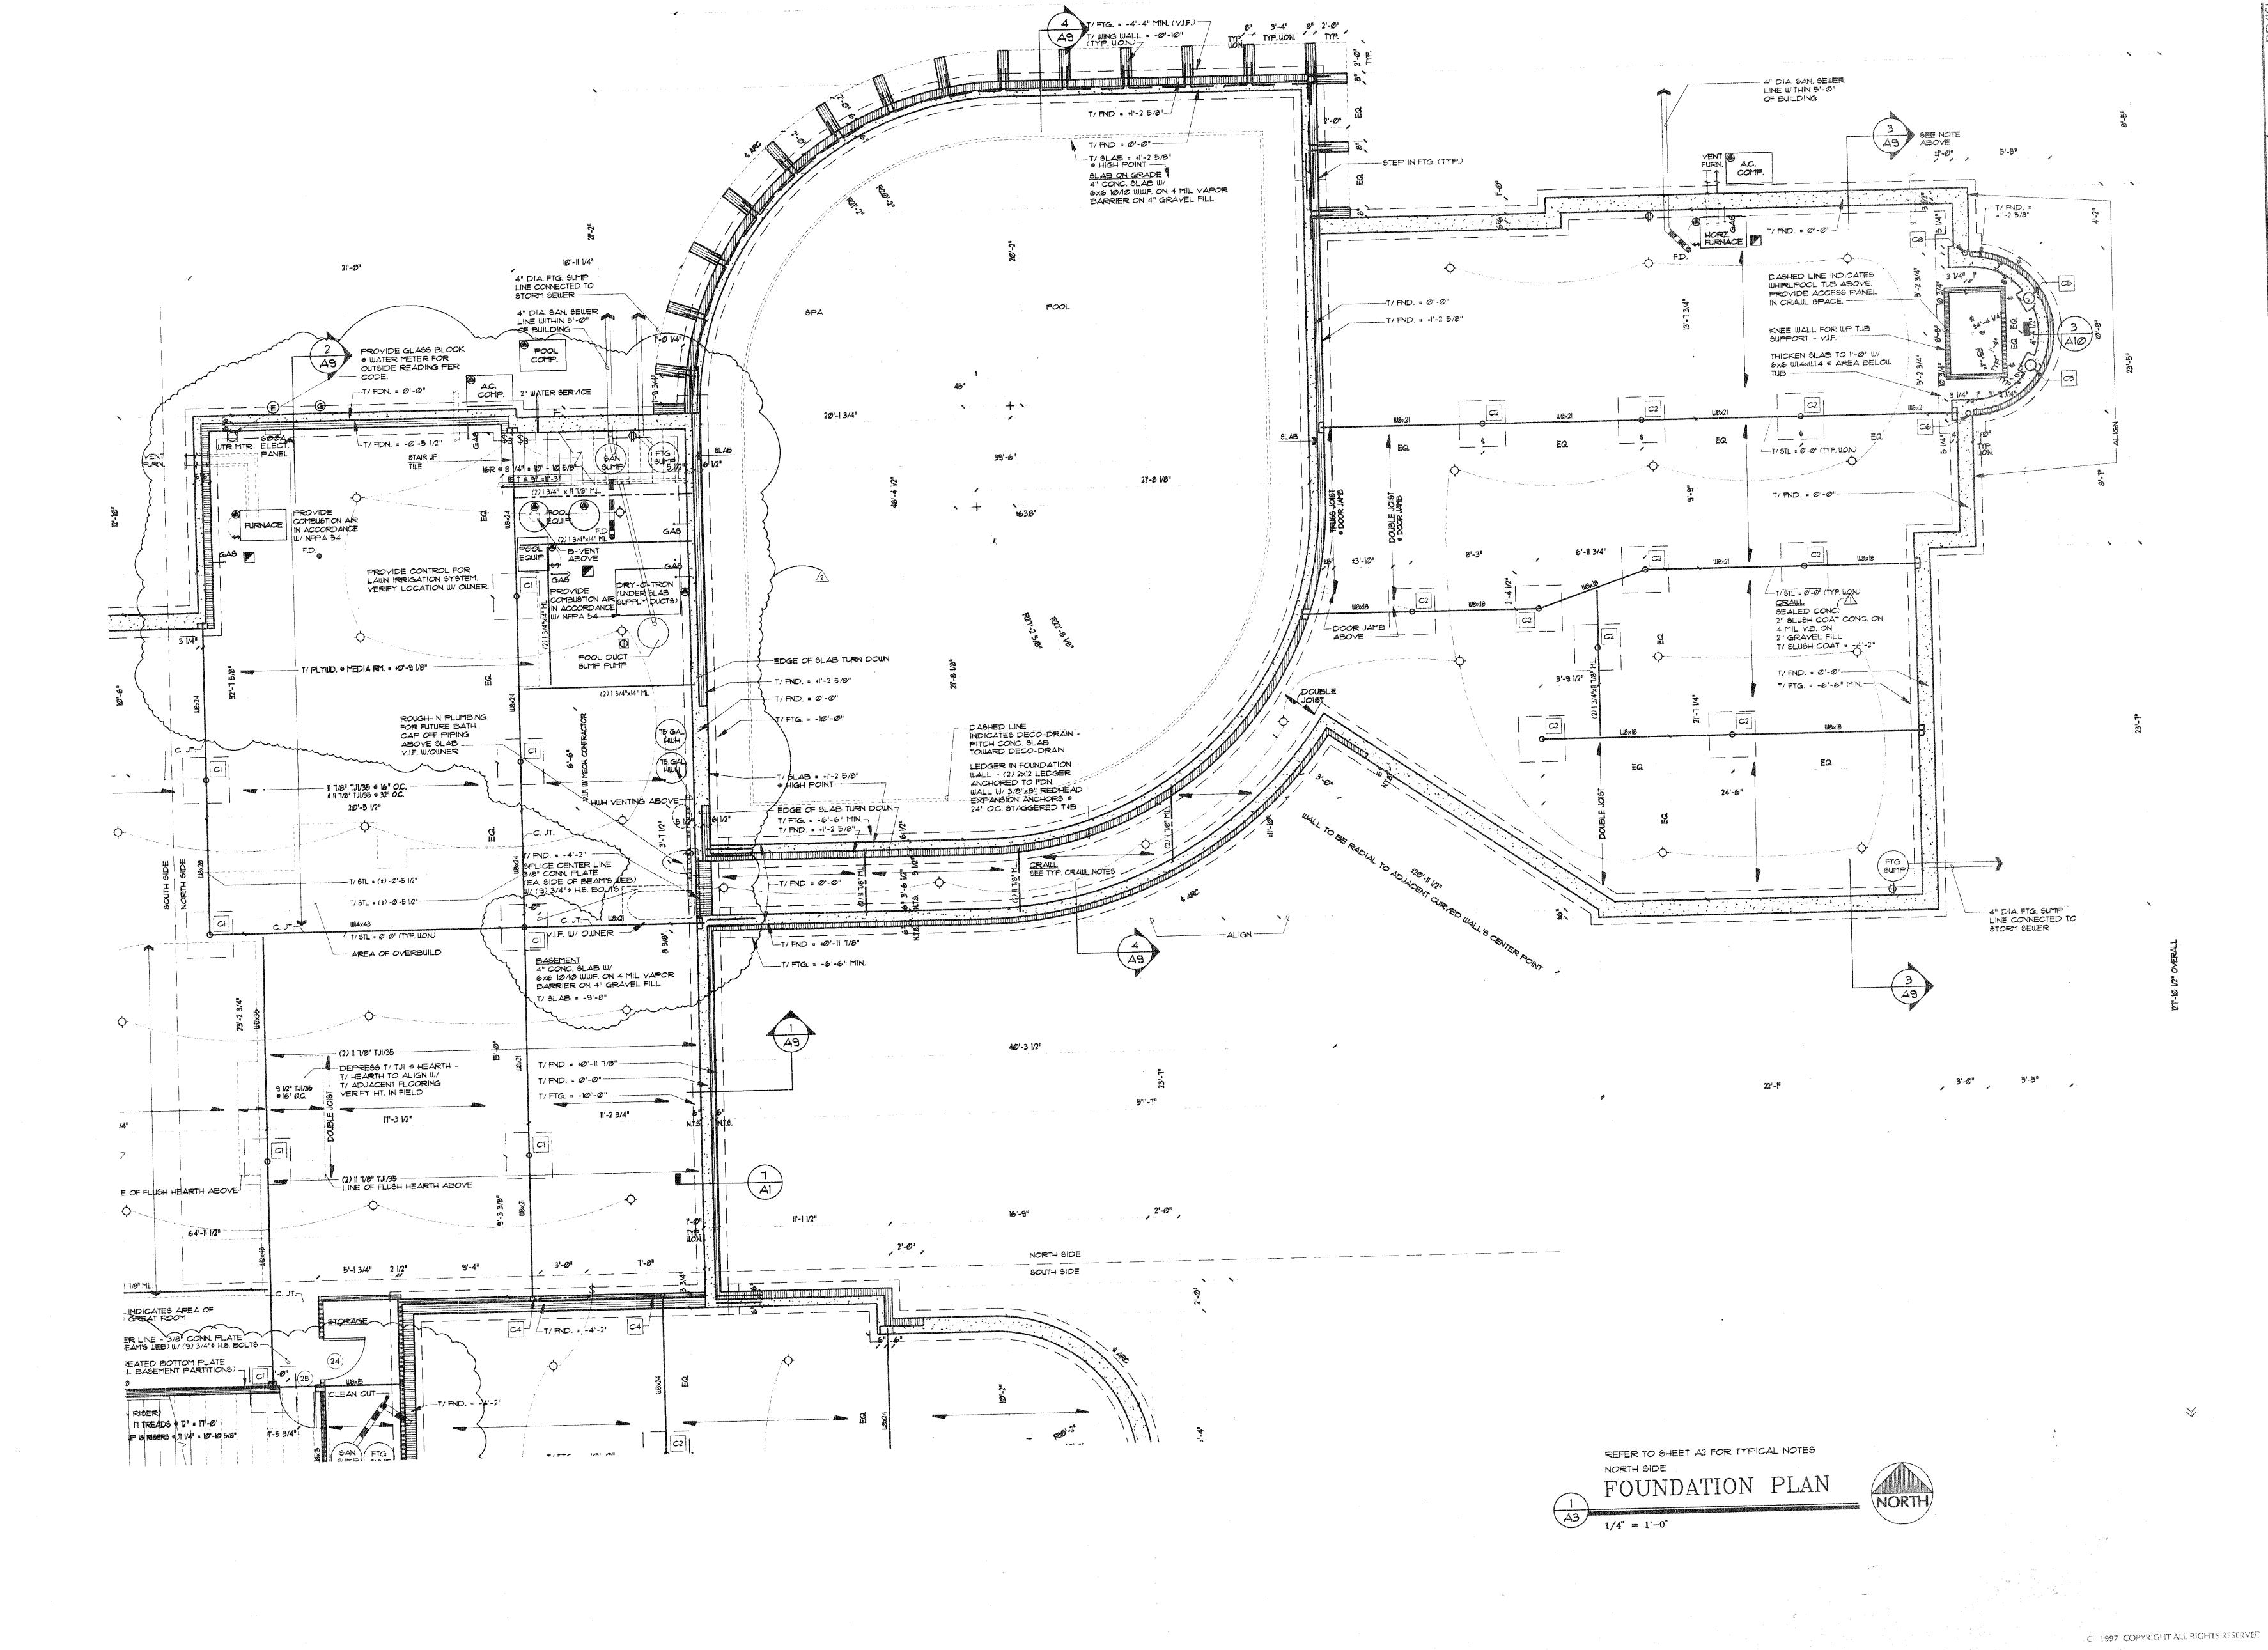

|



(C) 1997 COPYRIGHT ALL RIGHTS RESERVED

HENDER PARTY.





OF 4 SHEETS JOB NUMBER 35076.00





| TOP CONNECTION  NO. NOM. SIZE O.D. STEEL CAP PLATE ANCHOR  CI 4" 4 1/2" 3/4" (4) 3/4  C2 3 1/2" 4" 3/4" (4) 3/4  C3 5"x5"x5/6" - 3/4" SEE DTL. 8/  C4 4" 4 1/2" 3/4" (4) 3/4  C5 8" 8625" 1/2", W/ 3/6" FILLET WELD (2) 3/4"  C6 4" 4 1/2" 3/4" (4) 3/4  C7 TUBE STEEL 5"x5"x5/6" - 3/4" SEE DTL. 8/  C8 5"x5"x5/6" - 3/4" SEE DTL. 8/  C9 TUBE STEEL 5"x5"x5/6" - 3/4" SEE DTL. 8/  C9 GENERAL NOTES:  I. WELD STEEL COLUMN TO TOP PE W/ 1/4" FILLET WELD - ALL